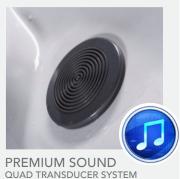

| SUMMIT™ SERIES                                                                                         | DE-SL60 / DE-S60                                                               | DE-SL50 / DE-S50                                                                     | DE-SL40 / DE-S40                                                                     |
|--------------------------------------------------------------------------------------------------------|--------------------------------------------------------------------------------|--------------------------------------------------------------------------------------|--------------------------------------------------------------------------------------|
| Spa Body Dimensions WxLxH (inches)                                                                     | 91x91x36                                                                       | 85x85x36                                                                             | 74x74x36                                                                             |
| Dry Weight                                                                                             | 950 lbs.                                                                       | 900 lbs.                                                                             | 600 lbs.                                                                             |
| Filled Weight                                                                                          | 4963 lbs.                                                                      | 4244 lbs.                                                                            | 3108 lbs.                                                                            |
| Seats                                                                                                  | 6-7                                                                            | 5-6                                                                                  | 5-6                                                                                  |
| Jets                                                                                                   | 60 Jets                                                                        | 50 Jets                                                                              | 40 Jets                                                                              |
| Seating                                                                                                | Single-Lounger or Non-Lounger                                                  | Single-Lounger or Non-Lounger                                                        | Single-Lounger or Non-Lounger                                                        |
| Cool-Down Seat                                                                                         | 1                                                                              | 1                                                                                    | 1                                                                                    |
| Entry Step                                                                                             | Yes                                                                            | Yes                                                                                  | Yes                                                                                  |
| Water Capacity                                                                                         | Approx. 480 USG                                                                | Approx. 400 USG                                                                      | Approx. 300 USG                                                                      |
| High-Efficiency Pump 1                                                                                 | 5BHP Single-Speed                                                              | 5BHP Single-Speed                                                                    | 5BHP Single-Speed                                                                    |
| High-Efficiency Pump 2                                                                                 | 5BHP Single-Speed                                                              | 5BHP Single-Speed                                                                    | NA                                                                                   |
| Circulation Pump                                                                                       | Standard                                                                       | Standard                                                                             | Standard                                                                             |
| Stainless Steel True Heater                                                                            | 4kW                                                                            | 4kW                                                                                  | 4kW                                                                                  |
| Operating Voltage                                                                                      | 240V                                                                           | 240V                                                                                 | 240V                                                                                 |
| STRONGTOUCH™ Full-Color Capacitive Touchscreen                                                         | Standard                                                                       | Standard                                                                             | Standard                                                                             |
| LED Water Column Feature                                                                               | Triple                                                                         | Triple                                                                               | Double                                                                               |
| Filtration, Telescopic Floating Weir                                                                   | 50 sq ft                                                                       | 50 sq ft                                                                             | 50 sq ft                                                                             |
| Whisper Quiet Sound Insulation                                                                         | Standard                                                                       | Standard                                                                             | Standard                                                                             |
| Industrial-Strength Galvanized Steel<br>Frame                                                          | Standard                                                                       | Standard                                                                             | Standard                                                                             |
| DURA-BASE® Foundation                                                                                  | Standard                                                                       | Standard                                                                             | Standard                                                                             |
| Hardware-Free Cabinets:  • Weathered  • Deep Woods  • New Coastal                                      | Standard                                                                       | Standard                                                                             | Standard                                                                             |
| • Strong-Bond Shell in 4 Color Options • Sterling Silver • Storm Clouds • Tuscan Sun • Midnight Canyon | Standard                                                                       | Standard                                                                             | Standard                                                                             |
| Vertical Illumination Exterior LED<br>Package                                                          | Standard                                                                       | Standard                                                                             | Standard                                                                             |
| Interior LED Package                                                                                   | LED Headrests + Underwater LED + LED Controls + LED Cup Holders + Cabinet LEDs | LED Headrests + Underwater LED +<br>LED Controls + LED Cup Holders +<br>Cabinet LEDs | LED Headrests + Underwater LED +<br>LED Controls + LED Cup Holders +<br>Cabinet LEDs |
| UV/Ozone Dual Sanitation System                                                                        | Standard                                                                       | Standard                                                                             | Standard                                                                             |
| DURA-SHIELD® HardCover (Manual) with Stainless Steel Integrated ULTRA-STRONG™ Cover Lift               | Standard                                                                       | Standard                                                                             | Standard                                                                             |
| Premium Sound System: 4 Transducers<br>+ 2 Shell Speakers, Bluetooth-Ready<br>OPTION                   | Optional                                                                       | Optional                                                                             | Optional                                                                             |
| WIFI Module <b>OPTION</b>                                                                              | Optional                                                                       | Optional                                                                             | Optional                                                                             |