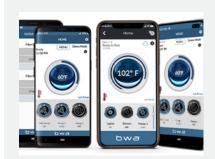

EEL FRAME

Engineered to be superior from the ground up, an industrial-grade galvanized steel frame is integrated into our patented DURA-BASE. Impermeable and pest-resistant, DU-RA-BASE creates a thermal barrier and provides even load distribution. Only minimal site preparation is required.



## DURA-SHIELD® HardCover EXCLUSIVE, PATENTED AND GUARANTEED

Strong Spas' innovative, patented, integrated cover technology is our legacy and crowning achievement. Robust, stainless steel hardware anchors our DURA-SHIELD® HardCover with integrated ULTRASTRONG® Manual Lifter System. This cover is so easy to open and close it is the solution to all spa cover worries.

#### **SUMMIT SPA SHELL FINISHES**



STERLING SILVER



TUSCAN SUN



STORM CLOUDS



MIDNIGHT CANYON

#### SUMMIT OPTIONAL FEATURES



WIFI APP REMOTE CONNECTIVITY



## **SUMMIT CABINET FINISHES**



NEW COASTAL



DEEP WOODS



WHITE SANDS



WEATHERED