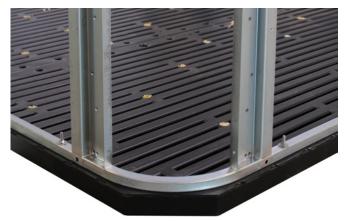

#### **DURA-BASE®**

INDUSTRY'S THICKEST AND STRONGEST BASE INTE-GRATED WITH OUR GALVANIZED STEEL FRAME

Engineered to be superior from the ground up, an industrial-grade galvanized steel frame is integrated into our patented DURA-BASE. Impermeable and pest-resistant, DU-RA-BASE creates a thermal barrier and provides even load distribution. Only minimal site preparation is required.