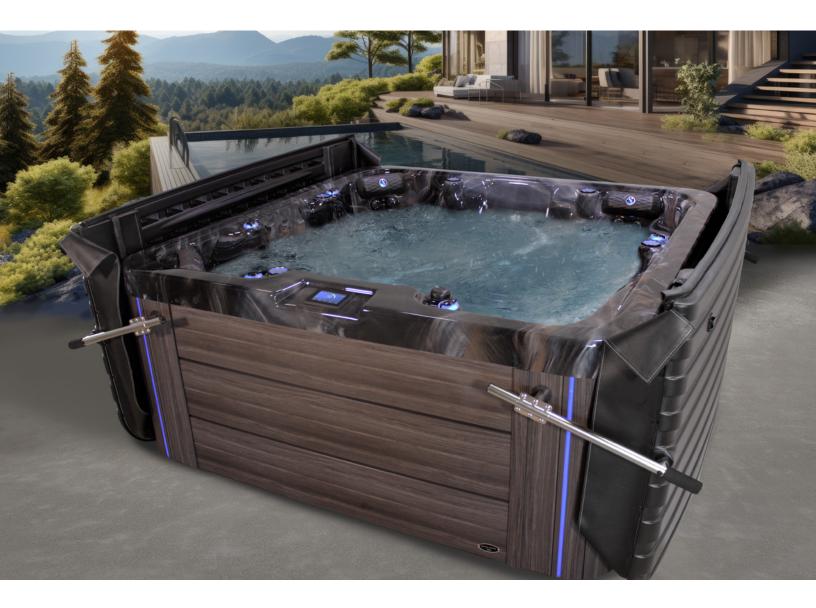

# SUMMIT SERIES

# SUMMIT BY STRONG SPAS

Experience the full-featured, versatile Summit Series from Strong Spas. An updated, sleek aesthetic pairs well with our tried-and-true Summit interiors and engineering to cover a wide range of customer demands. With built-in ULTRASTRONG® cover lift technology and our exclusive, patented DURA-SHIELD® HardCover, we've dismantled spa cover struggles to further enhance the stress-reducing benefits of your spa investment.

## DURA-SHIELD® HardCover EXCLUSIVE, PATENTED AND GUARANTEED

Strong Spas' innovative, patented, integrated cover technology is our legacy and crowning achievement. Robust, stainless steel hardware anchors our DURA-SHIELD® HardCover with integrated ULTRASTRONG® Manual Lifter System. This cover is so easy to open and close it is the solution to all spa cover worries.