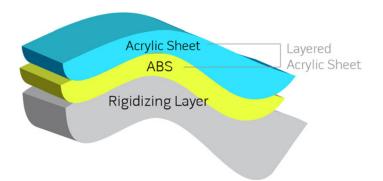

#### STRONG-BOND® SPA SHELLS

- One of the industry's strongest and thickest triple-layered shell designs
- Co-extruded ABS laminate allows for better color consis- • Styrene-Free! Environmentaltency and dramatic reduction in delamination
- No roll-out air pocket issues
- Sag resistant
- Exothermal adhesion of rigidizing layer
  - ly-friendly process vs fiberglass which emits toxic VOCs