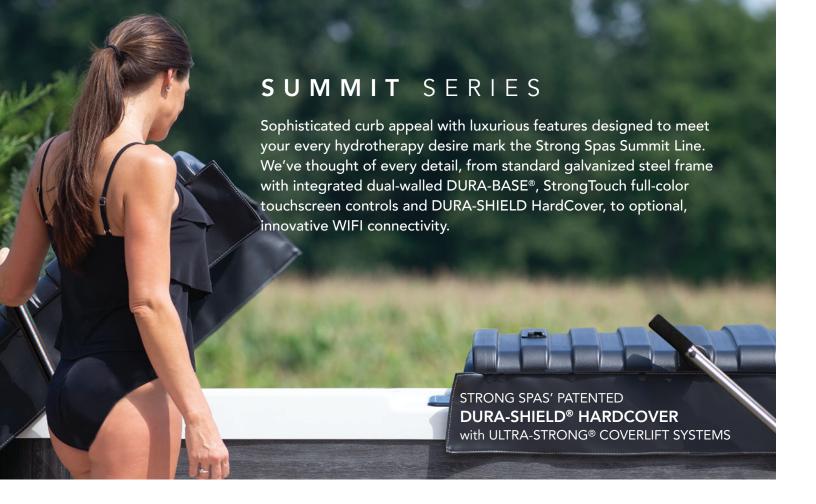

# SUMMIT SERIES

# SUMMIT BY STRONG SPAS

Experience the full-featured, versatile Summit Series from Strong Spas. An updated, sleek aesthetic pairs well with our tried-and-true Summit interiors and engineering to cover a wide range of customer demands. With built-in ULTRASTRONG® cover lift technology and our exclusive, patented DURA-SHIELD® HardCover, we've dismantled spa cover struggles to further enhance the stress-reducing benefits of your spa investment.

## DURA-SHIELD® HardCover EXCLUSIVE, PATENTED AND GUARANTEED

Strong Spas' innovative, patented, integrated cover technology is our legacy and crowning achievement. Robust, stainless steel hardware anchors our DURA-SHIELD® HardCover with integrated ULTRASTRONG® Manual Lifter System. This cover is so easy to open and close it is the solution to all spa cover worries.