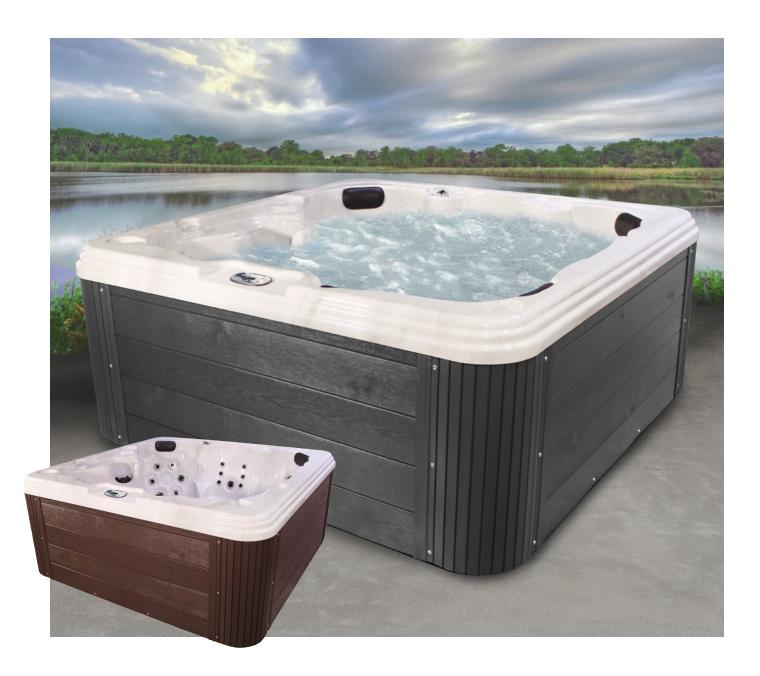

## EMBARK BY STRONG SPAS

Address your entry-level acrylic spa needs with Strong Spas' Embark Series, available in lounger and non-lounger seating arrangements. Built with a powerful 2-pump system, StrongBond® acrylic shells, stainless steel heater and jets, and an ozone sanitation system these 240V spas prioritize quality and affordability.

## EMBARK BY STRONG SPAS

| EMBARK™ SERIES                                                     | E45L                         | E45                          |
|--------------------------------------------------------------------|------------------------------|------------------------------|
| Spa Body Dimensions WxLxH (inches)                                 | 85x85x36                     | 85x85x36                     |
| Dry Weight                                                         | 657 lbs.                     | 657 lbs.                     |
| Filled Weight                                                      | 4050 lbs.                    | 4050 lbs                     |
| Seats                                                              | 5-6                          | 6-7                          |
| Jets                                                               | 45 Jets                      | 45 Jets                      |
| Seating                                                            | Lounger                      | Non-Lounger                  |
| Cool-Down Seat                                                     | 1                            | 1                            |
| Entry Step                                                         | Yes                          | Yes                          |
| Water Capacity                                                     | Approx. 400 USG              | Approx. 400 USG              |
| High-Efficiency Pump 1                                             | 5BHP Dual-Speed              | 5BHP Dual-Speed              |
| High-Efficiency Pump 2                                             | 5BHP Single-Speed            | 5BHP Single-Speed            |
| Stainless Steel True Heater                                        | 4kW                          | 4kW                          |
| Operating Voltage                                                  | 240V                         | 240V                         |
| Filtration, Telescopic Floating Weir                               | 50 sq ft                     | 50 sq ft                     |
| Cabinets: • Espresso • Gray                                        | Standard                     | Standard                     |
| Strong-Bond Acrylic Shell: Sterling Silver                         | Standard                     | Standard                     |
| Lighting                                                           | Underwater LED, 6 LED Points | Underwater LED, 6 LED Points |
| Ozone Sanitation System                                            | Standard                     | Standard                     |
| Heavy-Duty, Tapered, Insulated Vinyl Soft Cover                    | Standard                     | Standard                     |
| Shell Color Upgrade: • Tuscan Sun • Storm Clouds • Midnight Canyon | Optional                     | Optional                     |