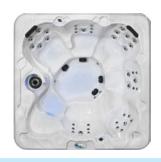

## EMBARK BY STRONG SPAS

| EMBARK™ SERIES                                                     | E45L                         | E45                          |
|--------------------------------------------------------------------|------------------------------|------------------------------|
| Spa Body Dimensions WxLxH (inches)                                 | 85x85x36                     | 85x85x36                     |
| Dry Weight                                                         | 657 lbs.                     | 657 lbs.                     |
| Filled Weight                                                      | 4050 lbs.                    | 4050 lbs                     |
| Seats                                                              | 5-6                          | 6-7                          |
| Jets                                                               | 45 Jets                      | 45 Jets                      |
| Seating                                                            | Lounger                      | Non-Lounger                  |
| Cool-Down Seat                                                     | 1                            | 1                            |
| Entry Step                                                         | Yes                          | Yes                          |
| Water Capacity                                                     | Approx. 400 USG              | Approx. 400 USG              |
| High-Efficiency Pump 1                                             | 5BHP Dual-Speed              | 5BHP Dual-Speed              |
| High-Efficiency Pump 2                                             | 5BHP Single-Speed            | 5BHP Single-Speed            |
| Stainless Steel True Heater                                        | 4kW                          | 4kW                          |
| Operating Voltage                                                  | 240V                         | 240V                         |
| Filtration, Telescopic Floating Weir                               | 50 sq ft                     | 50 sq ft                     |
| Cabinets: • Espresso • Gray                                        | Standard                     | Standard                     |
| Strong-Bond Acrylic Shell: Sterling Silver                         | Standard                     | Standard                     |
| Lighting                                                           | Underwater LED, 6 LED Points | Underwater LED, 6 LED Points |
| Ozone Sanitation System                                            | Standard                     | Standard                     |
| Heavy-Duty, Tapered, Insulated Vinyl Soft Cover                    | Standard                     | Standard                     |
| Shell Color Upgrade: • Tuscan Sun • Storm Clouds • Midnight Canyon | Optional                     | Optional                     |