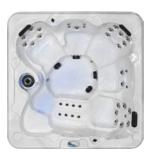

## EMBARK BY STRONG SPAS

| EMBARK™ SERIES                                                     | E45L                         | E45                          |
|--------------------------------------------------------------------|------------------------------|------------------------------|
| Spa Body Dimensions WxLxH (inches)                                 | 85x85x36                     | 85x85x36                     |
| Dry Weight                                                         | 657 lbs.                     | 657 lbs.                     |
| Filled Weight                                                      | 4050 lbs.                    | 4050 lbs                     |
| Seats                                                              | 5-6                          | 6-7                          |
| Jets                                                               | 45 Jets                      | 45 Jets                      |
| Seating                                                            | Lounger                      | Non-Lounger                  |
| Cool-Down Seat                                                     | 1                            | 1                            |
| Entry Step                                                         | Yes                          | Yes                          |
| Water Capacity                                                     | Approx. 400 USG              | Approx. 400 USG              |
| High-Efficiency Pump 1                                             | 5BHP Dual-Speed              | 5BHP Dual-Speed              |
| High-Efficiency Pump 2                                             | 5BHP Single-Speed            | 5BHP Single-Speed            |
| Stainless Steel True Heater                                        | 4kW                          | 4kW                          |
| Operating Voltage                                                  | 240V                         | 240V                         |
| Filtration, Telescopic Floating Weir                               | 50 sq ft                     | 50 sq ft                     |
| Cabinets: • Espresso • Gray                                        | Standard                     | Standard                     |
| Strong-Bond Acrylic Shell: Sterling Silver                         | Standard                     | Standard                     |
| Lighting                                                           | Underwater LED, 6 LED Points | Underwater LED, 6 LED Points |
| Ozone Sanitation System                                            | Standard                     | Standard                     |
| Heavy-Duty, Tapered, Insulated Vinyl Soft Cover                    | Standard                     | Standard                     |
| Shell Color Upgrade: • Tuscan Sun • Storm Clouds • Midnight Canyon | Optional                     | Optional                     |