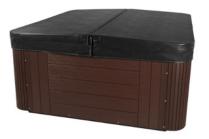

rling Silver                         | Standard                     | Standard                     |
| Lighting                                                           | Underwater LED, 6 LED Points | Underwater LED, 6 LED Points |
| Ozone Sanitation System                                            | Standard                     | Standard                     |
| Heavy-Duty, Tapered, Insulated Vinyl Soft Cover                    | Standard                     | Standard                     |
| Shell Color Upgrade: • Tuscan Sun • Storm Clouds • Midnight Canyon | Optional                     | Optional                     |

### **EMBARK CABINET COLORS**









STERLING SILVER STANDARD







TUSCAN SUN UPGRADE



MIDNIGHT CANYON UPGRADE

#### HEAVY-DUTY INSULATED, TAPERED VINYL COVER