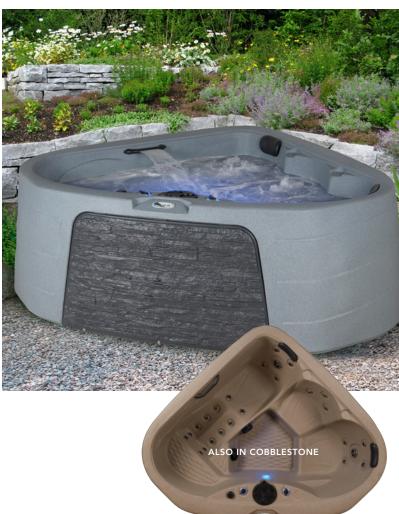

## O-22 EXCLUSIVE FEATURE: DETACHABLE TRAY

Model / Jets

Seating

Spa Dim. Volume

Ozonator

Lighting

Pump /Volts

Heater

Unique Feature(s)

Cover

O-22 22-Jet

Non-Lounger / up to 2

95x52x35"

Approx. 190 USG

Included

Underwater LED + LED Controls

2BHP / 120/240V

PLUG & PLAY

1kw/4kw SS All-Weather

Multi-port Jets + Detachable

Tray + Pillows

Vinyl Soft Cover included

TR-26 26-Jet

Lounger / up to 3