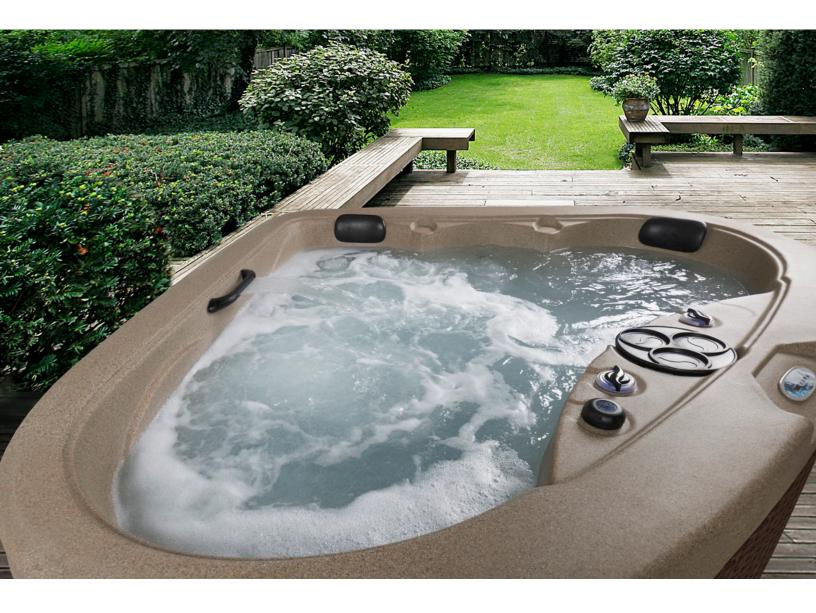

## DURASPORT SERIES BY STRONG SPAS

Compact, durable and well-appointed, these rotationally molded spas boast quality components and innovative engineering. These spas come equipped with adjustable, oversized, multiport designer two-tone stainless steel jets for targeted hydrotherapy, comfortable headrests, digital control panels and LED controls.

2BHP / 120/240V

PLUG & PLAY

1kw/4kw SS All-Weather

Multi-port Jets + Detachable

Tray + Pillows

Vinyl Soft Cover included

TR-26 26-Jet

Lounger / up to 3

85x85x32"

Approx. 295 USG

Included

Underwater LED + LED Controls

2BHP / 120/240V PLUG & PLAY

1kw/4kw SS All-Weather

Multi-port Jets + Waterfall Handle + Pillows

Vinyl Soft Cover included