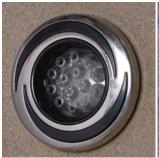

Unique Feature(s)

Cover

O-22 22-Jet

Non-Lounger / up to 2

95x52x35"

Approx. 190 USG

Included

Underwater LED + LED Controls

2BHP / 120/240V

PLUG & PLAY

1kw/4kw SS All-Weather

Multi-port Jets + Detachable

Tray + Pillows

Vinyl Soft Cover included

TR-26 26-Jet

Lounger / up to 3

85x85x32"

Approx. 295 USG

Included

Underwater LED + LED Controls

2BHP / 120/240V PLUG & PLAY

1kw/4kw SS All-Weather

Multi-port Jets + Waterfall Handle + Pillows

Vinyl Soft Cover included