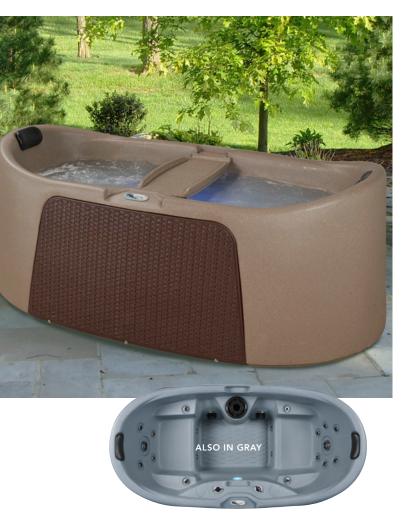

2BHP / 120/240V

PLUG & PLAY

1kw/4kw SS All-Weather

Multi-port Jets + Detachable

Tray + Pillows

Vinyl Soft Cover included

TR-26 26-Jet

Lounger / up to 3

85x85x32"

Approx. 295 USG

Included

Underwater LED + LED Controls

2BHP / 120/240V PLUG & PLAY

1kw/4kw SS All-Weather

Multi-port Jets + Waterfall Handle + Pillows

Vinyl Soft Cover included