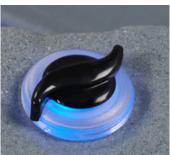

TR-26 EXCLUSIVE FEATURE: WATERFALL/HANDLE

STANDARD ON BOTH MODELS

LED LIGHTED CONTROLS