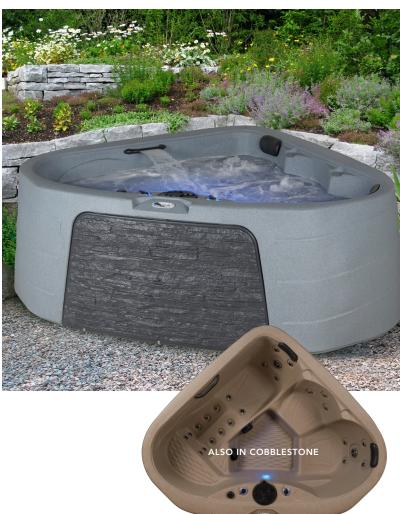

Approx. 295 USG

Included

Underwater LED + LED Controls

2BHP / 120/240V PLUG & PLAY

1kw/4kw SS All-Weather

Multi-port Jets + Waterfall Handle + Pillows

Vinyl Soft Cover included

TR-26 EXCLUSIVE FEATURE: WATERFALL/HANDLE

STANDARD ON BOTH MODELS

LED LIGHTED CONTROLS