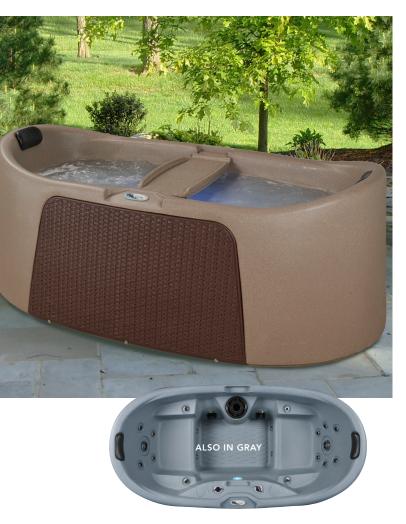

O-22 EXCLUSIVE FEATURE: DETACHABLE TRAY

Model / Jets

Seating

Spa Dim.

Volume Ozonator

Lighting

Pump /Volts

Heater

Unique Feature(s)

Cover

O-22 22-Jet

Non-Lounger / up to 2

95x52x35"

Approx. 190 USG

Included

Underwater LED + LED Controls

2BHP / 120/240V PLUG & PLAY

1kw/4kw SS All-Weather

Multi-port Jets + Detachable

Tray + Pillows

Vinyl Soft Cover included

TR-26 26-Jet

Lounger / up to 3

85x85x32"