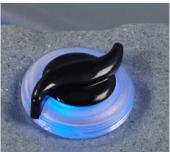

ainless steel jets for targeted hydrotherapy, comfortable headrests, digital control panels and LED controls.







O-22 EXCLUSIVE FEATURE: DETACHABLE TRAY



Model / Jets

Seating

Spa Dim.

Volume Ozonator

Lighting

Pump /Volts

Heater

Unique Feature(s)

Cover

O-22 22-Jet

Non-Lounger / up to 2

95x52x35"

Approx. 190 USG

Included

Underwater LED + LED Controls

2BHP / 120/240V PLUG & PLAY

1kw/4kw SS All-Weather

Multi-port Jets + Detachable

Tray + Pillows

Vinyl Soft Cover included

TR-26 26-Jet

Lounger / up to 3

85x85x32"

Approx. 295 USG

Included

Underwater LED + LED Controls

2BHP / 120/240V PLUG & PLAY

1kw/4kw SS All-Weather

Multi-port Jets + Waterfall Handle + Pillows

Vinyl Soft Cover included

TR-26 EXCLUSIVE FEATURE: WATERFALL/HANDLE



STANDARD ON BOTH MODELS







LED LIGHTED CONTROLS