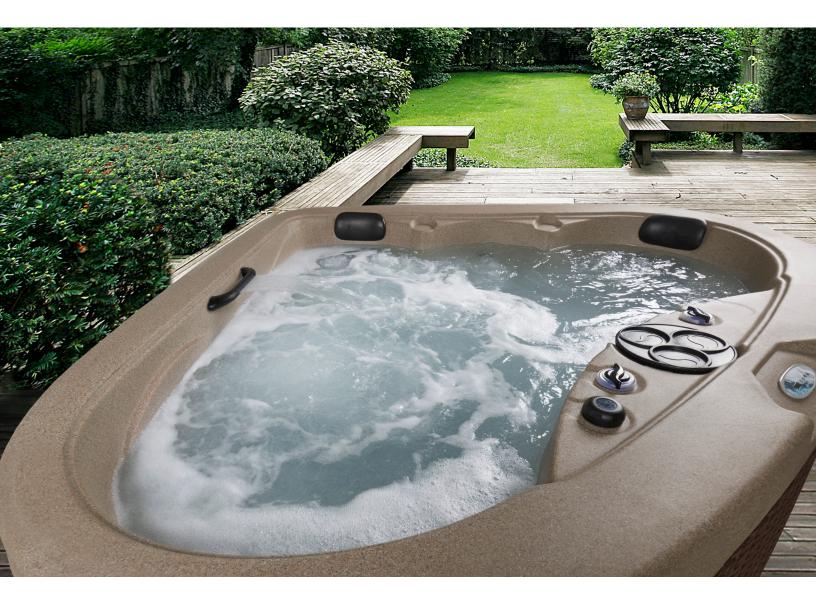

O-22 EXCLUSIVE FEATURE: DETACHABLE TRAY

Model / Jets

Seating

Spa Dim.

Volume Ozonator

Lighting

Pump /Volts

Heater

Unique Feature(s)

Cover

O-22 22-Jet

Non-Lounger / up to 2

95x52x35"

Approx. 190 USG

Included

Underwater LED + LED Controls

2BHP / 120/240V PLUG & PLAY

1kw/4kw SS All-Weather

Multi-port Jets + Detachable

Tray + Pillows

Vinyl Soft Cover included

TR-26 26-Jet

Lounger / up to 3

85x85x32"