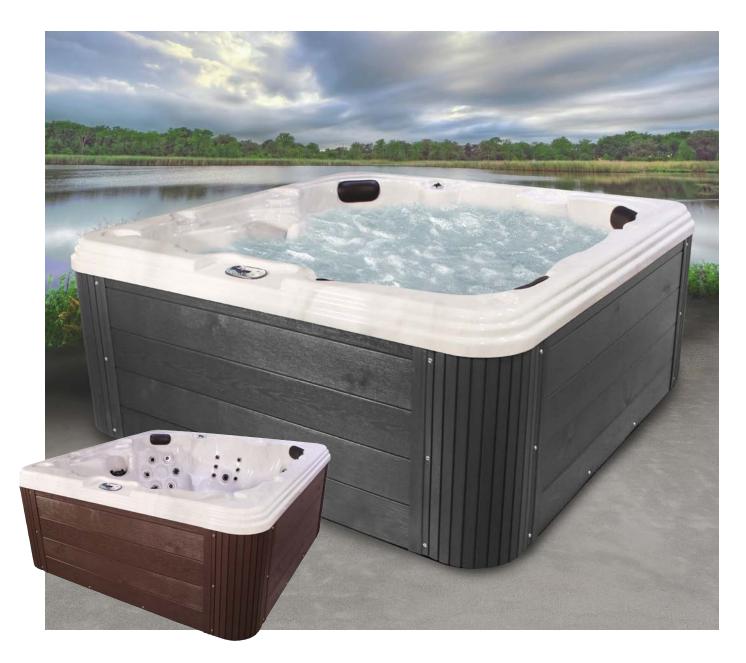

## EMBARK BY STRONG SPAS

Address your entry-level acrylic spa needs with Strong Spas' Embark Series, available in lounger and non-lounger seating arrangements. Built with a powerful 2-pump system, StrongBond® acrylic shells, stainless steel heater and jets, and an ozone sanitation system these 240V spas prioritize quality and affordability.

## **E M B A R K** B Y S T R O N G S P A S

| EMBARK™ SERIES                                                     | E45L                         | E45               |
|--------------------------------------------------------------------|------------------------------|-------------------|
| Spa Body Dimensions WxLxH (inches)                                 | 85x85x36                     | 85x85x36          |
| Dry Weight                                                         | 657 lbs.                     | 657 lbs.          |
| Filled Weight                                                      | 4050 lbs.                    | 4050 lbs          |
| Seats                                                              | 5-6                          | 6-7               |
| Jets                                                               | 45 Jets                      | 45 Jets           |
| Seating                                                            | Lounger                      | Non-Lounger       |
| Cool-Down Seat                                                     | 1                            | 1                 |
| Entry Step                                                         | Yes                          | Yes               |
| Water Capacity                                                     | Approx. 400 USG              | Approx. 400 USG   |
| High-Efficiency Pump 1                                             | 5BHP Dual-Speed              | 5BHP Dual-Speed   |
| High-Efficiency Pump 2                                             | 5BHP Single-Speed            | 5BHP Single-Speed |
| Stainless Steel True Heater                                        | 4kW                          | 4kW               |
| Operating Voltage                                                  | 240V                         | 240V              |
| Filtration, Telescopic Floating Weir                               | 50 sq ft                     | 50 sq ft          |
| Cabinets: • Espresso • Gray                                        | Standard                     | Standard          |
| Strong-Bond Acrylic Shell: Sterling Silver                         | Standard                     | Standard          |
| Lighting                                                           | Underwater LED, LED Controls | Underwater LED    |
| Ozone Sanitation System                                            | Standard                     | Standard          |
| Heavy-Duty, Tapered, Insulated Vinyl Soft Cover                    | Standard                     | Standard          |
| Shell Color Upgrade: • Tuscan Sun • Storm Clouds • Midnight Canyon | Optional                     | Optional          |