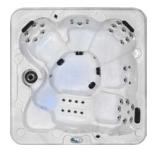

## **E M B A R K** B Y S T R O N G S P A S

| EMBARK™ SERIES                                                     | E45L                         | E45               |
|--------------------------------------------------------------------|------------------------------|-------------------|
| Spa Body Dimensions WxLxH (inches)                                 | 85x85x36                     | 85x85x36          |
| Dry Weight                                                         | 657 lbs.                     | 657 lbs.          |
| Filled Weight                                                      | 4050 lbs.                    | 4050 lbs          |
| Seats                                                              | 5-6                          | 6-7               |
| Jets                                                               | 45 Jets                      | 45 Jets           |
| Seating                                                            | Lounger                      | Non-Lounger       |
| Cool-Down Seat                                                     | 1                            | 1                 |
| Entry Step                                                         | Yes                          | Yes               |
| Water Capacity                                                     | Approx. 400 USG              | Approx. 400 USG   |
| High-Efficiency Pump 1                                             | 5BHP Dual-Speed              | 5BHP Dual-Speed   |
| High-Efficiency Pump 2                                             | 5BHP Single-Speed            | 5BHP Single-Speed |
| Stainless Steel True Heater                                        | 4kW                          | 4kW               |
| Operating Voltage                                                  | 240V                         | 240V              |
| Filtration, Telescopic Floating Weir                               | 50 sq ft                     | 50 sq ft          |
| Cabinets: • Espresso • Gray                                        | Standard                     | Standard          |
| Strong-Bond Acrylic Shell: Sterling Silver                         | Standard                     | Standard          |
| Lighting                                                           | Underwater LED, LED Controls | Underwater LED    |
| Ozone Sanitation System                                            | Standard                     | Standard          |
| Heavy-Duty, Tapered, Insulated Vinyl Soft Cover                    | Standard                     | Standard          |
| Shell Color Upgrade: • Tuscan Sun • Storm Clouds • Midnight Canyon | Optional                     | Optional          |