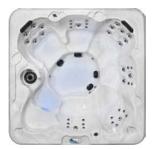

## **E M B A R K** B Y S T R O N G S P A S

| EMBARK™ SERIES                                                     | E45L                         | E45               |
|--------------------------------------------------------------------|------------------------------|-------------------|
| Spa Body Dimensions WxLxH (inches)                                 | 85x85x36                     | 85x85x36          |
| Dry Weight                                                         | 657 lbs.                     | 657 lbs.          |
| Filled Weight                                                      | 4050 lbs.                    | 4050 lbs          |
| Seats                                                              | 5-6                          | 6-7               |
| Jets                                                               | 45 Jets                      | 45 Jets           |
| Seating                                                            | Lounger                      | Non-Lounger       |
| Cool-Down Seat                                                     | 1                            | 1                 |
| Entry Step                                                         | Yes                          | Yes               |
| Water Capacity                                                     | Approx. 400 USG              | Approx. 400 USG   |
| High-Efficiency Pump 1                                             | 5BHP Dual-Speed              | 5BHP Dual-Speed   |
| High-Efficiency Pump 2                                             | 5BHP Single-Speed            | 5BHP Single-Speed |
| Stainless Steel True Heater                                        | 4kW                          | 4kW               |
| Operating Voltage                                                  | 240V                         | 240V              |
| Filtration, Telescopic Floating Weir                               | 50 sq ft                     | 50 sq ft          |
| Cabinets: • Espresso • Gray                                        | Standard                     | Standard          |
| Strong-Bond Acrylic Shell: Sterling Silver                         | Standard                     | Standard          |
| Lighting                                                           | Underwater LED, LED Controls | Underwater LED    |
| Ozone Sanitation System                                            | Standard                     | Standard          |
| Heavy-Duty, Tapered, Insulated Vinyl Soft Cover                    | Standard                     | Standard          |
| Shell Color Upgrade: • Tuscan Sun • Storm Clouds • Midnight Canyon | Optional                     | Optional          |