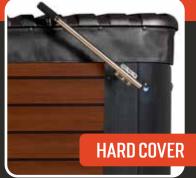

### **DURA-SHIELD® HARDCOVER** STAINLESS STEEL INTEGRATED COVER/LIFTER HARDWARE

## **NEW!** NOW AVAILABLE WITH DURA-SHIELD<sup>®</sup> HARDCOVER!

DURA-SHIELD® HARDCOVER OPTION STAINLESS STEEL INTEGRATED COVER/LIFTER HARDWARE

PERFORMANCE FABRIC COVER STAINLESS STEEL INTEGRATED COVER/LIFTER HARDWARE