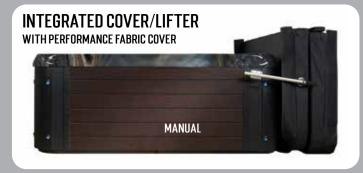

## **NEW!** NOW AVAILABLE WITH DURA-SHIELD<sup>®</sup> HARDCOVER!

DURA-SHIELD® HARDCOVER OPTION STAINLESS STEEL INTEGRATED COVER/LIFTER HARDWARE

PERFORMANCE FABRIC COVER STAINLESS STEEL INTEGRATED COVER/LIFTER HARDWARE