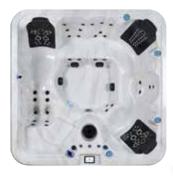

### ICONIC SPAS BY STRONG SPAS

**91 X 91 LOUNGER** 91 x 91 x 36" 240V 3 HYDROPODS 106 JETS

**91 X 91 NON-LOUNGER** 91 x 91 x 36" 240V 4 HYDROPODS 119 JETS

85 X 85 LOUNGER 85 x 85 x 36" 240V 3 HYDROPODS 87 JETS