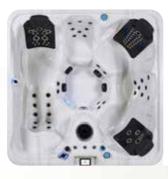

### ICONIC SPAS BY STRONG SPAS

**91 X 91 LOUNGER** 91 x 91 x 36" 240V 3 HYDROPODS 106 JETS

**91 X 91 NON-LOUNGER** 91 x 91 x 36" 240V 4 HYDROPODS 119 JETS

85 X 85 LOUNGER 85 x 85 x 36" 240V 3 HYDROPODS 87 JETS