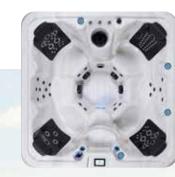

USTRIAL-GRADE Galvanized Steel Frame and Industry's Thickest Base



STRONGTOUCH<sup>TM</sup> FULL-COLOR TOUCHSCREEN FOR PRECISE HOT TUB CONTROL



WIFI CONNECTIVITY Home or away access



LESS PLUMBING GREATER PERFORMANCE LESS SERVICE

# iconic<sup>™</sup> spas



HYDROPOD™ HIGH-PERFORMANCE HYDROTHERAPY CUSTOMIZABLE MASSAGE INDIVIDUALIZED CONTROLS

## **NEW!** NOW AVAILABLE WITH DURA-SHIELD<sup>®</sup> HARDCOVER!



DURA-SHIELD® HARDCOVER OPTION STAINLESS STEEL INTEGRATED COVER/LIFTER HARDWARE



PERFORMANCE FABRIC COVER STAINLESS STEEL INTEGRATED COVER/LIFTER HARDWARE



### ICONIC SPAS BY STRONG SPAS



**91 X 91 LOUNGER** 91 x 91 x 36" 240V 3 HYDROPODS 106 JETS



**91 X 91 NON-LOUNGER** 91 x 91 x 36" 240V 4 HYDROPODS 119 JETS



85 X 85 LOUNGER 85 x 85 x 36" 240V 3 HYDROPODS 87 JETS



85 X 85 NON-LOUNGER 85 x 85 x 36" 240V 4 HYDROPODS 100 JETS

# iconic<sup>™</sup> spas