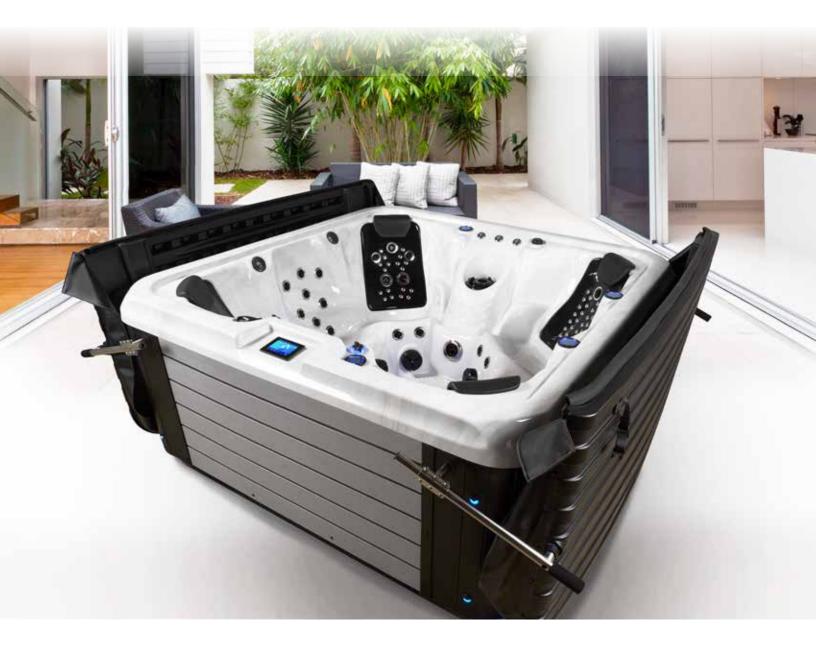

# iconic<sup>™</sup> spas

HYDROPOD™ HIGH-PERFORMANCE HYDROTHERAPY CUSTOMIZABLE MASSAGE INDIVIDUALIZED CONTROLS

### ICONIC SPAS BY STRONG SPAS

**91 X 91 LOUNGER** 91 x 91 x 36" 240V 3 HYDROPODS 106 JETS

**91 X 91 NON-LOUNGER** 91 x 91 x 36" 240V 4 HYDROPODS 119 JETS

85 X 85 LOUNGER 85 x 85 x 36" 240V 3 HYDROPODS 87 JETS