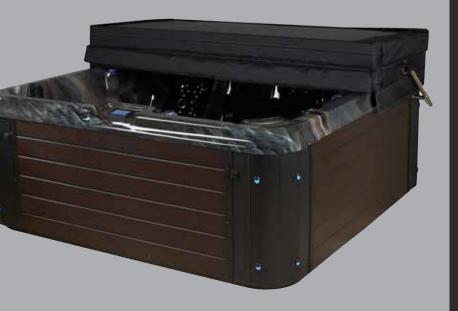

### **DURA-SHIELD® HARDCOVER** STAINLESS STEEL INTEGRATED COVER/LIFTER HARDWARE

## **NEW!** NOW AVAILABLE WITH DURA-SHIELD<sup>®</sup> HARDCOVER!

DURA-SHIELD® HARDCOVER OPTION STAINLESS STEEL INTEGRATED COVER/LIFTER HARDWARE

PERFORMANCE FABRIC COVER STAINLESS STEEL INTEGRATED COVER/LIFTER HARDWARE