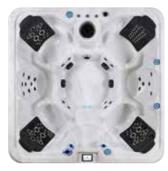

### ICONIC SPAS BY STRONG SPAS

**91 X 91 LOUNGER** 91 x 91 x 36" 240V 3 HYDROPODS 106 JETS

**91 X 91 NON-LOUNGER** 91 x 91 x 36" 240V 4 HYDROPODS 119 JETS

85 X 85 LOUNGER 85 x 85 x 36" 240V 3 HYDROPODS 87 JETS

85 X 85 NON-LOUNGER 85 x 85 x 36" 240V 4 HYDROPODS 100 JETS