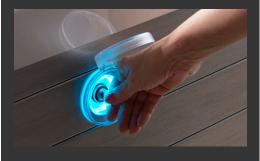

## INNOVATION of the DURA-SHIELD® HardCover

With the built-in, patent-pending ULTRA-STRONG® CoverLift system, Strong's DURA-SHIELD® HardCover is as easy to open as a car door, but durable enough to keep your Strong Spa protected from weather extremes. Its efficient design will save you energy and money, and is an investment in the life of your spa. Continuing its tradition of innovation, Strong Spas has engineered the industry's first fully-automated & integrated HardCover!

Take the durability and strength of our hardcover and make the ease of use even simpler with Strong Spas' Fully-Automated DURA-SHIELD Hardcover.

A spa-industry first, this OEM fully-automated, UL-Approved hardcover features effortless open/close operation with a simple turn of a key!