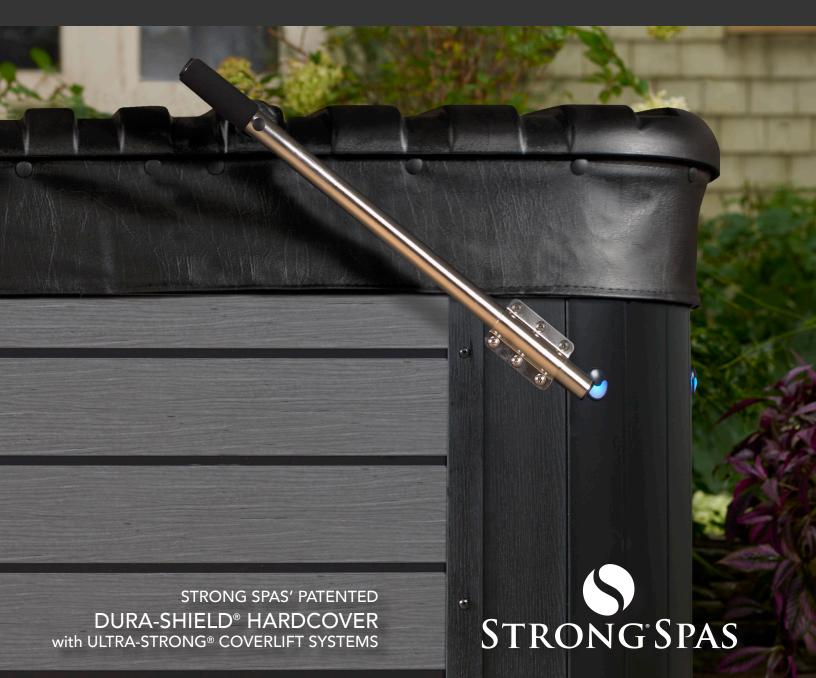

#### Simple. Quick. Easy. Zero to Ahhh in 30 seconds!

- Built-in UltraStrong® CoverLift system
- Patented DURA-SHIELD® is as easy to open as a car door.
- No barriers to entry.

## INNOVATION of the DURA-SHIELD® HardCover

With the built-in, patent-pending ULTRA-STRONG® CoverLift system, Strong's DURA-SHIELD® HardCover is as easy to open as a car door, but durable enough to keep your Strong Spa protected from weather extremes. Its efficient design will save you energy and money, and is an investment in the life of your spa. Continuing its tradition of innovation, Strong Spas has engineered the industry's first fully-automated & integrated HardCover!