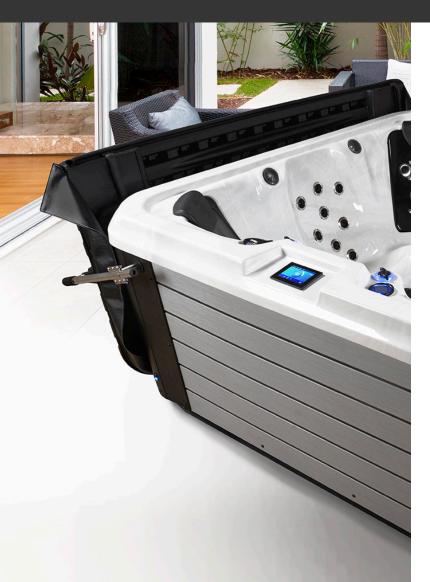

#### Simple. Quick. Easy. Zero to Ahhh in 30 seconds!

- Built-in UltraStrong® CoverLift system
- Patented DURA-SHIELD® is as easy to open as a car door.
- No barriers to entry.

## INNOVATION of the DURA-SHIELD® HardCover

With the built-in, patent-pending ULTRA-STRONG® CoverLift system, Strong's DURA-SHIELD® HardCover is as easy to open as a car door, but durable enough to keep your Strong Spa protected from weather extremes. Its efficient design will save you energy and money, and is an investment in the life of your spa. Continuing its tradition of innovation, Strong Spas has engineered the industry's first fully-automated & integrated HardCover!