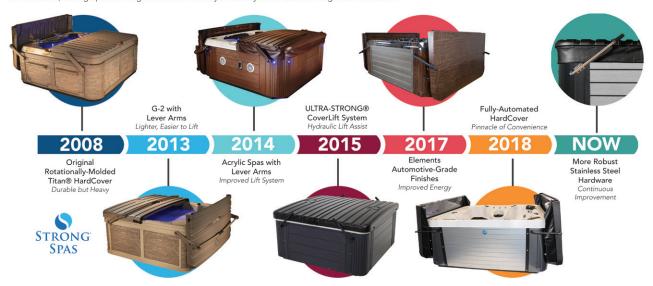

## INNOVATION of the DURA-SHIELD® HardCover

With the built-in, patent-pending ULTRA-STRONG® CoverLift system, Strong's DURA-SHIELD® HardCover is as easy to open as a car door, but durable enough to keep your Strong Spa protected from weather extremes. Its efficient design will save you energy and money, and is an investment in the life of your spa. Continuing its tradition of innovation, Strong Spas has engineered the industry's first fully-automated & integrated HardCover!

Take the durability and strength of our hardcover and make the ease of use even simpler with Strong Spas' Fully-Automated DURA-SHIELD Hardcover.

A spa-industry first, this OEM fully-automated, UL-Approved hardcover features effortless open/close operation with a simple turn of a key!