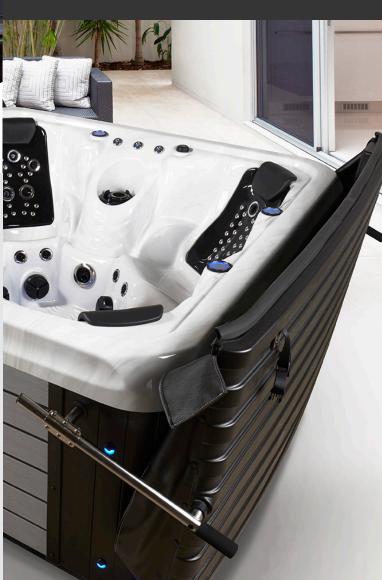

#### Simple. Quick. Easy. Zero to Ahhh in 30 seconds!

- Built-in UltraStrong® CoverLift system
- Patented DURA-SHIELD® is as easy to open as a car door.
- No barriers to entry.

## INNOVATION of the DURA-SHIELD® HardCover

With the built-in, patent-pending ULTRA-STRONG® CoverLift system, Strong's DURA-SHIELD® HardCover is as easy to open as a car door, but durable enough to keep your Strong Spa protected from weather extremes. Its efficient design will save you energy and money, and is an investment in the life of your spa. Continuing its tradition of innovation, Strong Spas has engineered the industry's first fully-automated & integrated HardCover!