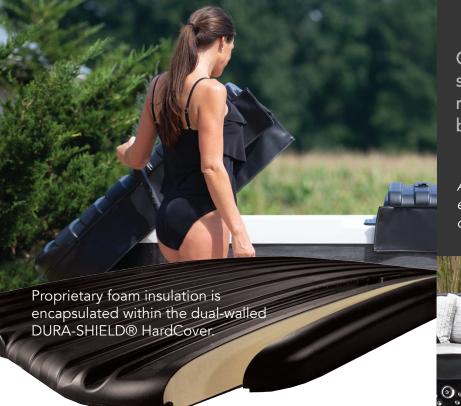

# OPEN TO NEW IDEAS ENGINEERING, INNOVATION, STATE-OF-THE-ART DURABILITY

Thanks to the brilliant innovation of DURA-SHIELD, Strong Spas' hardcover is the best in its class for durability. Strong Spas uses patented technology to create a true hardcover, molded from specially-formulated polymers, then filled with proprietary foam to protect against harsh environments and provide energy-saving heat retention.

#### **Energy Efficient** Saves you energy and money!

- DURA-SHIELD Hardcover keeps your spa hot and ready to use without wasting energy
- Unique design of the DURA-SHIELD hardcover ensures insulation will maintain that same R-value for many, many years.