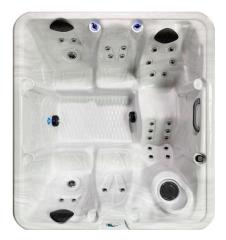

### A-L80 LOUNGER

80 x 80 x 36" Seating for up to 5 Dual Water Columns Integrated Ice Bucket

**50-JET** 240V HARDWIRED 2 x 5BHP PUMP / 4KW HEATER

#### A-L80 LOUNGER

80 x 80 x 36" Seating for up to 5 Dual Water Columns Integrated Ice Bucket

**34-JET** 240V HARDWIRED 1 x 5BHP PUMP / 4KW HEATER

### A-L80 LOUNGER

80 x 80 x 36" Seating for up to 5 Dual Water Columns Integrated Ice Bucket

**28-JET** 120V PLUG & PLAY 1 x 2BHP PUMP / 1KW HEATER