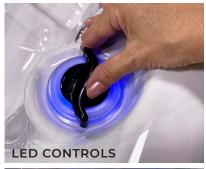

GER

80 x 80 x 36" Seating for up to 5 Dual Water Columns Integrated Ice Bucket

**34-JET** 240V HARDWIRED 1 x 5BHP PUMP / 4KW HEATER



### A-L80 LOUNGER

80 x 80 x 36" Seating for up to 5 Dual Water Columns Integrated Ice Bucket

**28-JET** 120V PLUG & PLAY 1 x 2BHP PUMP / 1KW HEATER



#### A-NL80 NON-LOUNGER

80 x 80 x 36" Seats up to 7 Dual Water Columns Integrated Ice Bucket

**50-JET** 240V HARDWIRED 2 x 5BHP PUMP / 4KW HEATER



#### A-NL80 NON-LOUNGER

80 x 80 x 36" Seats up to 7 Dual Water Columns Integrated Ice Bucket

**34-JET** 240V HARDWIRED 1 x 5BHP PUMP / 4KW HEATER



## A-NL80 NON-LOUNGER

80 x 80 x 36" Seats up to 7 Dual Water Columns Integrated Ice Bucket

**28-JET** 120V PLUG & PLAY 1 x 2BHP PUMP / 1KW HEATER



#### **CABINET COLORS**







## 74 X 80 RECTANGLE



















A-74 74x80 LOUNGER 74 x 80 x 36" Seating for up to 5 Waterfall Handle **34-JET** 240V HARDWIRED 1 x 5BHP PUMP / 4KW HEATER



A-74 74x80 LOUNGER 74 x 80 x 36" Seating for up to 5 Waterfall Handle **28-JET** 120V PLUG & PLAY 1 x 2BHP PUMP / 1KW HEATER