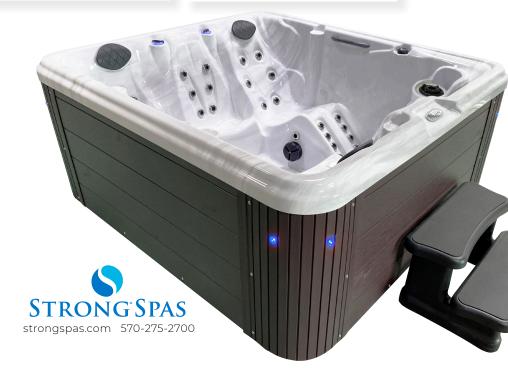

#### A-NL80 NON-LOUNGER

80 x 80 x 36" Seats up to 7 Dual Water Columns Integrated Ice Bucket

**50-JET** 240V HARDWIRED 2 x 5BHP PUMP / 4KW HEATER

#### A-NL80 NON-LOUNGER

80 x 80 x 36" Seats up to 7 Dual Water Columns Integrated Ice Bucket

**34-JET** 240V HARDWIRED 1 x 5BHP PUMP / 4KW HEATER

## A-NL80 NON-LOUNGER

80 x 80 x 36" Seats up to 7 Dual Water Columns Integrated Ice Bucket

**28-JET** 120V PLUG & PLAY 1 x 2BHP PUMP / 1KW HEATER