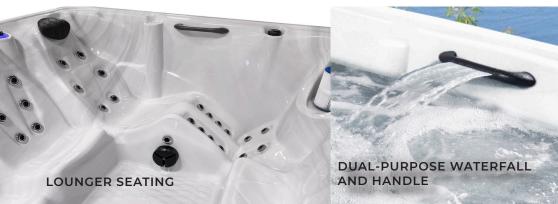

## 74 X 80 RECTANGLE

A-74 74x80 LOUNGER 74 x 80 x 36" Seating for up to 5 Waterfall Handle **34-JET** 240V HARDWIRED 1 x 5BHP PUMP / 4KW HEATER

A-74 74x80 LOUNGER 74 x 80 x 36" Seating for up to 5 Waterfall Handle **28-JET** 120V PLUG & PLAY 1 x 2BHP PUMP / 1KW HEATER