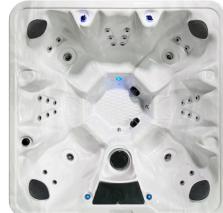

### A-L80 LOUNGER

80 x 80 x 36" Seating for up to 5 Dual Water Columns Integrated Ice Bucket

**50-JET** 240V HARDWIRED 2 x 5BHP PUMP / 4KW HEATER

#### A-L80 LOUNGER

80 x 80 x 36" Seating for up to 5 Dual Water Columns Integrated Ice Bucket

**34-JET** 240V HARDWIRED 1 x 5BHP PUMP / 4KW HEATER

### A-L80 LOUNGER

80 x 80 x 36" Seating for up to 5 Dual Water Columns Integrated Ice Bucket

**28-JET** 120V PLUG & PLAY 1 x 2BHP PUMP / 1KW HEATER