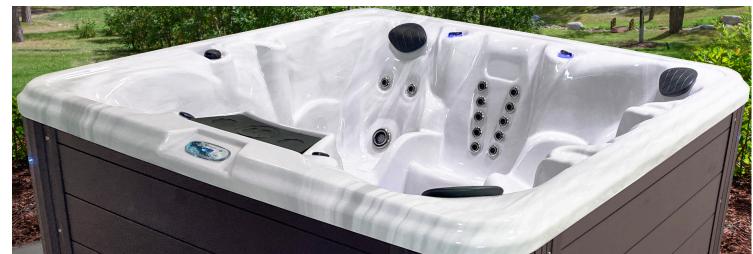

## 74 X 80 RECTANGLE

A-74 74x80 LOUNGER 74 x 80 x 36" Seating for up to 5 Waterfall Handle **34-JET** 240V HARDWIRED 1 x 5BHP PUMP / 4KW HEATER

A-74 74x80 LOUNGER 74 x 80 x 36" Seating for up to 5 Waterfall Handle **28-JET** 120V PLUG & PLAY 1 x 2BHP PUMP / 1KW HEATER