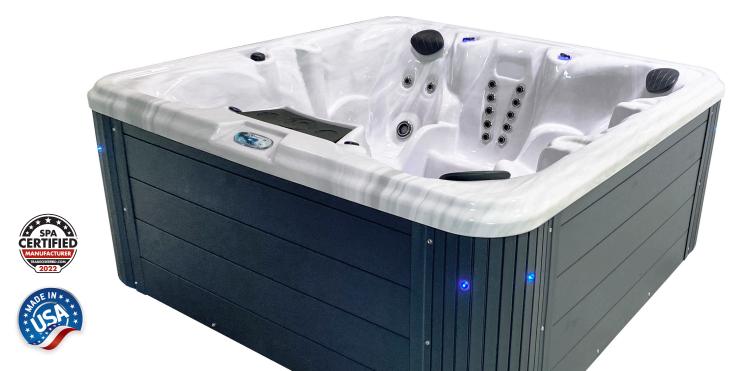

### A-L80 LOUNGER

80 x 80 x 36" Seating for up to 5 Dual Water Columns Integrated Ice Bucket

**50-JET** 240V HARDWIRED 2 x 5BHP PUMP / 4KW HEATER

#### A-L80 LOUNGER

80 x 80 x 36" Seating for up to 5 Dual Water Columns Integrated Ice Bucket

**34-JET** 240V HARDWIRED 1 x 5BHP PUMP / 4KW HEATER

### A-L80 LOUNGER

80 x 80 x 36" Seating for up to 5 Dual Water Columns Integrated Ice Bucket

**28-JET** 120V PLUG & PLAY 1 x 2BHP PUMP / 1KW HEATER

#### A-NL80 NON-LOUNGER

80 x 80 x 36" Seats up to 7 Dual Water Columns Integrated Ice Bucket

**50-JET** 240V HARDWIRED 2 x 5BHP PUMP / 4KW HEATER

#### A-NL80 NON-LOUNGER

80 x 80 x 36" Seats up to 7 Dual Water Columns Integrated Ice Bucket

**34-JET** 240V HARDWIRED 1 x 5BHP PUMP / 4KW HEATER

## A-NL80 NON-LOUNGER

80 x 80 x 36" Seats up to 7 Dual Water Columns Integrated Ice Bucket

**28-JET** 120V PLUG & PLAY 1 x 2BHP PUMP / 1KW HEATER