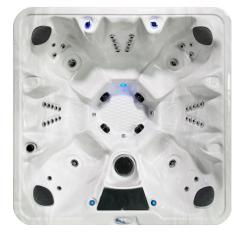

### A-L80 LOUNGER

80 x 80 x 36" Seating for up to 5 Dual Water Columns Integrated Ice Bucket

**50-JET** 240V HARDWIRED 2 x 5BHP PUMP / 4KW HEATER

#### A-L80 LOUNGER

80 x 80 x 36" Seating for up to 5 Dual Water Columns Integrated Ice Bucket

**34-JET** 240V HARDWIRED 1 x 5BHP PUMP / 4KW HEATER

### A-L80 LOUNGER

80 x 80 x 36" Seating for up to 5 Dual Water Columns Integrated Ice Bucket

**28-JET** 120V PLUG & PLAY 1 x 2BHP PUMP / 1KW HEATER