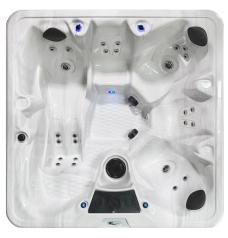

### A-L80 LOUNGER

80 x 80 x 36" Seating for up to 5 Dual Water Columns Integrated Ice Bucket

**50-JET** 240V HARDWIRED 2 x 5BHP PUMP / 4KW HEATER

#### A-L80 LOUNGER

80 x 80 x 36" Seating for up to 5 Dual Water Columns Integrated Ice Bucket

**34-JET** 240V HARDWIRED 1 x 5BHP PUMP / 4KW HEATER

### A-L80 LOUNGER

80 x 80 x 36" Seating for up to 5 Dual Water Columns Integrated Ice Bucket

**28-JET** 120V PLUG & PLAY 1 x 2BHP PUMP / 1KW HEATER