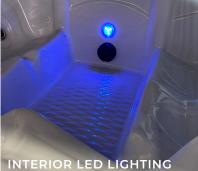

R

80 x 80 x 36" Seating for up to 5 Dual Water Columns Integrated Ice Bucket

**34-JET** 240V HARDWIRED 1 x 5BHP PUMP / 4KW HEATER



### A-L80 LOUNGER

80 x 80 x 36" Seating for up to 5 Dual Water Columns Integrated Ice Bucket

**28-JET** 120V PLUG & PLAY 1 x 2BHP PUMP / 1KW HEATER



#### A-NL80 NON-LOUNGER

80 x 80 x 36" Seats up to 7 Dual Water Columns Integrated Ice Bucket

**50-JET** 240V HARDWIRED 2 x 5BHP PUMP / 4KW HEATER



#### A-NL80 NON-LOUNGER

80 x 80 x 36" Seats up to 7 Dual Water Columns Integrated Ice Bucket

**34-JET** 240V HARDWIRED 1 x 5BHP PUMP / 4KW HEATER



## A-NL80 NON-LOUNGER

80 x 80 x 36" Seats up to 7 Dual Water Columns Integrated Ice Bucket

**28-JET** 120V PLUG & PLAY 1 x 2BHP PUMP / 1KW HEATER



#### **CABINET COLORS**







## 74 X 80 RECTANGLE



















A-74 74x80 LOUNGER 74 x 80 x 36" Seating for up to 5 Waterfall Handle **34-JET** 240V HARDWIRED 1 x 5BHP PUMP / 4KW HEATER



A-74 74x80 LOUNGER 74 x 80 x 36" Seating for up to 5 Waterfall Handle **28-JET** 120V PLUG & PLAY 1 x 2BHP PUMP / 1KW HEATER