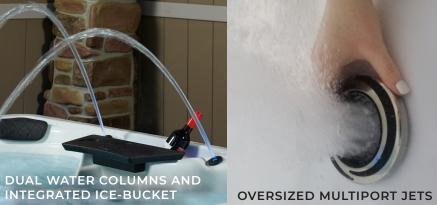

### A-L80 LOUNGER

80 x 80 x 36" Seating for up to 5 Dual Water Columns Integrated Ice Bucket

**50-JET** 240V HARDWIRED 2 x 5BHP PUMP / 4KW HEATER

#### A-L80 LOUNGER

80 x 80 x 36" Seating for up to 5 Dual Water Columns Integrated Ice Bucket

**34-JET** 240V HARDWIRED 1 x 5BHP PUMP / 4KW HEATER

### A-L80 LOUNGER

80 x 80 x 36" Seating for up to 5 Dual Water Columns Integrated Ice Bucket

**28-JET** 120V PLUG & PLAY 1 x 2BHP PUMP / 1KW HEATER

#### A-NL80 NON-LOUNGER

80 x 80 x 36" Seats up to 7 Dual Water Columns Integrated Ice Bucket

**50-JET** 240V HARDWIRED 2 x 5BHP PUMP / 4KW HEATER

#### A-NL80 NON-LOUNGER

80 x 80 x 36" Seats up to 7 Dual Water Columns Integrated Ice Bucket

**34-JET** 240V HARDWIRED 1 x 5BHP PUMP / 4KW HEATER

## A-NL80 NON-LOUNGER

80 x 80 x 36" Seats up to 7 Dual Water Columns Integrated Ice Bucket

**28-JET** 120V PLUG & PLAY 1 x 2BHP PUMP / 1KW HEATER

## 74 X 80 RECTANGLE

A-74 74x80 LOUNGER 74 x 80 x 36" Seating for up to 5 Waterfall Handle **34-JET** 240V HARDWIRED 1 x 5BHP PUMP / 4KW HEATER

A-74 74x80 LOUNGER 74 x 80 x 36" Seating for up to 5 Waterfall Handle **28-JET** 120V PLUG & PLAY 1 x 2BHP PUMP / 1KW HEATER