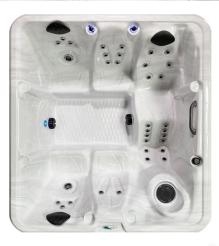

#### A-NL80 NON-LOUNGER

80 x 80 x 36" Seats up to 7 Dual Water Columns Integrated Ice Bucket

**50-JET** 240V HARDWIRED 2 x 5BHP PUMP / 4KW HEATER

#### A-NL80 NON-LOUNGER

80 x 80 x 36" Seats up to 7 Dual Water Columns Integrated Ice Bucket

**34-JET** 240V HARDWIRED 1 x 5BHP PUMP / 4KW HEATER

## A-NL80 NON-LOUNGER

80 x 80 x 36" Seats up to 7 Dual Water Columns Integrated Ice Bucket

**28-JET** 120V PLUG & PLAY 1 x 2BHP PUMP / 1KW HEATER