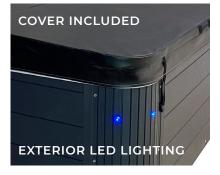

80 x 80 x 36" Seating for up to 5 Dual Water Columns Integrated Ice Bucket

**34-JET** 240V HARDWIRED 1 x 5BHP PUMP / 4KW HEATER



### A-L80 LOUNGER

80 x 80 x 36" Seating for up to 5 Dual Water Columns Integrated Ice Bucket

**28-JET** 120V PLUG & PLAY 1 x 2BHP PUMP / 1KW HEATER



#### A-NL80 NON-LOUNGER

80 x 80 x 36" Seats up to 7 Dual Water Columns Integrated Ice Bucket

**50-JET** 240V HARDWIRED 2 x 5BHP PUMP / 4KW HEATER



#### A-NL80 NON-LOUNGER

80 x 80 x 36" Seats up to 7 Dual Water Columns Integrated Ice Bucket

**34-JET** 240V HARDWIRED 1 x 5BHP PUMP / 4KW HEATER



## A-NL80 NON-LOUNGER

80 x 80 x 36" Seats up to 7 Dual Water Columns Integrated Ice Bucket

**28-JET** 120V PLUG & PLAY 1 x 2BHP PUMP / 1KW HEATER



#### **CABINET COLORS**







## 74 X 80 RECTANGLE



















A-74 74x80 LOUNGER 74 x 80 x 36" Seating for up to 5 Waterfall Handle **34-JET** 240V HARDWIRED 1 x 5BHP PUMP / 4KW HEATER



A-74 74x80 LOUNGER 74 x 80 x 36" Seating for up to 5 Waterfall Handle **28-JET** 120V PLUG & PLAY 1 x 2BHP PUMP / 1KW HEATER