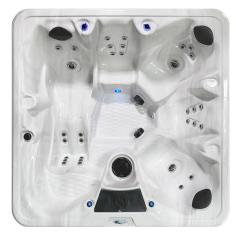

#### A-NL80 NON-LOUNGER

80 x 80 x 36" Seats up to 7 Dual Water Columns Integrated Ice Bucket

**50-JET** 240V HARDWIRED 2 x 5BHP PUMP / 4KW HEATER

#### A-NL80 NON-LOUNGER

80 x 80 x 36" Seats up to 7 Dual Water Columns Integrated Ice Bucket

**34-JET** 240V HARDWIRED 1 x 5BHP PUMP / 4KW HEATER

## A-NL80 NON-LOUNGER

80 x 80 x 36" Seats up to 7 Dual Water Columns Integrated Ice Bucket

**28-JET** 120V PLUG & PLAY 1 x 2BHP PUMP / 1KW HEATER