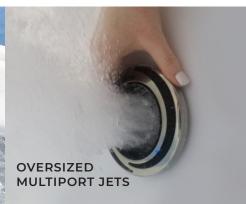

### A-L80 LOUNGER

80 x 80 x 36" Seating for up to 5 Dual Water Columns Integrated Ice Bucket

**50-JET** 240V HARDWIRED 2 x 5BHP PUMP / 4KW HEATER

#### A-L80 LOUNGER

80 x 80 x 36" Seating for up to 5 Dual Water Columns Integrated Ice Bucket

**34-JET** 240V HARDWIRED 1 x 5BHP PUMP / 4KW HEATER

### A-L80 LOUNGER

80 x 80 x 36" Seating for up to 5 Dual Water Columns Integrated Ice Bucket

**28-JET** 120V PLUG & PLAY 1 x 2BHP PUMP / 1KW HEATER

#### A-NL80 NON-LOUNGER

80 x 80 x 36" Seats up to 7 Dual Water Columns Integrated Ice Bucket

**50-JET** 240V HARDWIRED 2 x 5BHP PUMP / 4KW HEATER

#### A-NL80 NON-LOUNGER

80 x 80 x 36" Seats up to 7 Dual Water Columns Integrated Ice Bucket

**34-JET** 240V HARDWIRED 1 x 5BHP PUMP / 4KW HEATER

## A-NL80 NON-LOUNGER

80 x 80 x 36" Seats up to 7 Dual Water Columns Integrated Ice Bucket

**28-JET** 120V PLUG & PLAY 1 x 2BHP PUMP / 1KW HEATER