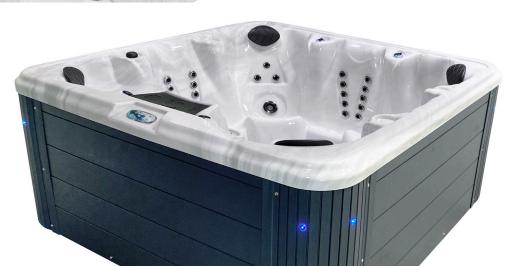

### A-L80 LOUNGER

80 x 80 x 36" Seating for up to 5 Dual Water Columns Integrated Ice Bucket

**50-JET** 240V HARDWIRED 2 x 5BHP PUMP / 4KW HEATER

#### A-L80 LOUNGER

80 x 80 x 36" Seating for up to 5 Dual Water Columns Integrated Ice Bucket

**34-JET** 240V HARDWIRED 1 x 5BHP PUMP / 4KW HEATER

### A-L80 LOUNGER

80 x 80 x 36" Seating for up to 5 Dual Water Columns Integrated Ice Bucket

**28-JET** 120V PLUG & PLAY 1 x 2BHP PUMP / 1KW HEATER

#### A-NL80 NON-LOUNGER

80 x 80 x 36" Seats up to 7 Dual Water Columns Integrated Ice Bucket

**50-JET** 240V HARDWIRED 2 x 5BHP PUMP / 4KW HEATER

#### A-NL80 NON-LOUNGER

80 x 80 x 36" Seats up to 7 Dual Water Columns Integrated Ice Bucket

**34-JET** 240V HARDWIRED 1 x 5BHP PUMP / 4KW HEATER

## A-NL80 NON-LOUNGER

80 x 80 x 36" Seats up to 7 Dual Water Columns Integrated Ice Bucket

**28-JET** 120V PLUG & PLAY 1 x 2BHP PUMP / 1KW HEATER