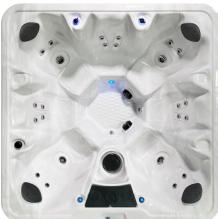

#### A-NL80 NON-LOUNGER

80 x 80 x 36" Seats up to 7 Dual Water Columns Integrated Ice Bucket

**50-JET** 240V HARDWIRED 2 x 5BHP PUMP / 4KW HEATER

#### A-NL80 NON-LOUNGER

80 x 80 x 36" Seats up to 7 Dual Water Columns Integrated Ice Bucket

**34-JET** 240V HARDWIRED 1 x 5BHP PUMP / 4KW HEATER

## A-NL80 NON-LOUNGER

80 x 80 x 36" Seats up to 7 Dual Water Columns Integrated Ice Bucket

**28-JET** 120V PLUG & PLAY 1 x 2BHP PUMP / 1KW HEATER