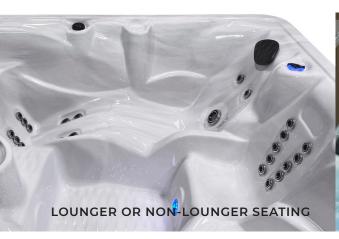

### A-L80 LOUNGER

80 x 80 x 36" Seating for up to 5 Dual Water Columns Integrated Ice Bucket

**50-JET** 240V HARDWIRED 2 x 5BHP PUMP / 4KW HEATER

#### A-L80 LOUNGER

80 x 80 x 36" Seating for up to 5 Dual Water Columns Integrated Ice Bucket

**34-JET** 240V HARDWIRED 1 x 5BHP PUMP / 4KW HEATER

### A-L80 LOUNGER

80 x 80 x 36" Seating for up to 5 Dual Water Columns Integrated Ice Bucket

**28-JET** 120V PLUG & PLAY 1 x 2BHP PUMP / 1KW HEATER

#### A-NL80 NON-LOUNGER

80 x 80 x 36" Seats up to 7 Dual Water Columns Integrated Ice Bucket

**50-JET** 240V HARDWIRED 2 x 5BHP PUMP / 4KW HEATER

#### A-NL80 NON-LOUNGER

80 x 80 x 36" Seats up to 7 Dual Water Columns Integrated Ice Bucket

**34-JET** 240V HARDWIRED 1 x 5BHP PUMP / 4KW HEATER

## A-NL80 NON-LOUNGER

80 x 80 x 36" Seats up to 7 Dual Water Columns Integrated Ice Bucket

**28-JET** 120V PLUG & PLAY 1 x 2BHP PUMP / 1KW HEATER