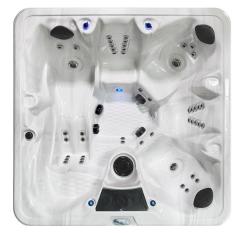

#### A-NL80 NON-LOUNGER

80 x 80 x 36" Seats up to 7 Dual Water Columns Integrated Ice Bucket

**50-JET** 240V HARDWIRED 2 x 5BHP PUMP / 4KW HEATER

#### A-NL80 NON-LOUNGER

80 x 80 x 36" Seats up to 7 Dual Water Columns Integrated Ice Bucket

**34-JET** 240V HARDWIRED 1 x 5BHP PUMP / 4KW HEATER

## A-NL80 NON-LOUNGER

80 x 80 x 36" Seats up to 7 Dual Water Columns Integrated Ice Bucket

**28-JET** 120V PLUG & PLAY 1 x 2BHP PUMP / 1KW HEATER