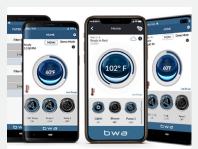

oofer, 2 Shell Speakers <b>OPTION</b>                             | Optional                                        | Optional                                        |
| WIFI Module <b>OPTION</b>                                                                            | Optional                                        | Optional                                        |
|                                                                                                      |                                                 |                                                 |

## PREMIUM SERIES BY STRONG SPAS

### PREMIUM STANDARD FEATURE: DURA-SHIELD® HARDCOVER



#### PREMIUM SPA SHELL FINISHES



STERLING SILVER



TUSCAN SUN





STORM CLOUDS

MIDNIGHT CANYON

## PREMIUM OPTIONAL FEATURES







SOUND SYSTEM

### PREMIUM CABINET COLORS







COBBLESTONE

MILLSTONE

**GRAY GRANITE**