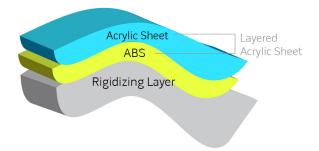

## STRONG-BOND® SPA SHELLS

- One of the industry's strongest and thickest triple-layered shell designs
- Co-extruded ABS laminate allows for better color consistency and dramatic reduction in delamination
- No roll-out air pocket issues
- Sag resistant
- Exothermal adhesion of rigidizing layer
- Styrene-Free! Environmentally-friendly process vs fiberglass which emits toxic VOCs