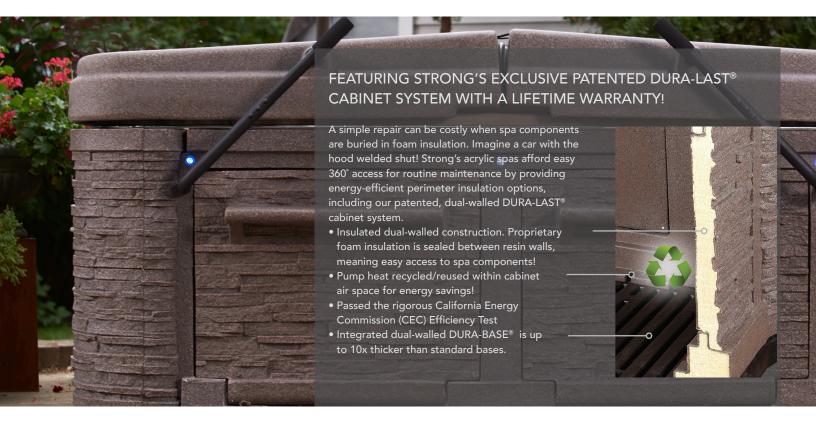

## PREMIUM SPAS BY STRONG SPAS

The innovation that put Strong Spas on the map. Engineered for strength and thermal efficiency, the Premium line features our patented dual-walled resin DURA-LAST® Cabinet, patented DURA-SHIELD® HardCover and ingenious, integrated foldaway step & towel holder feature. Simply legendary!