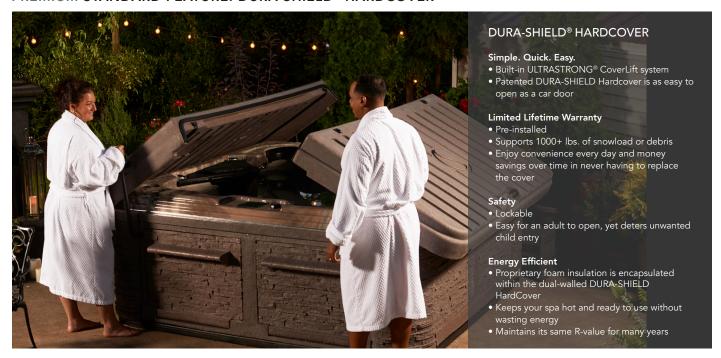

dard                                        | Standard                                        |
| Sound System: Bluetooth-Ready, Subwoofer, 2 Shell Speakers <b>OPTION</b>                             | Optional                                        | Optional                                        |
| WIFI Module <b>OPTION</b>                                                                            | Optional                                        | Optional                                        |
|                                                                                                      |                                                 |                                                 |

## PREMIUM SERIES BY STRONG SPAS

### PREMIUM STANDARD FEATURE: DURA-SHIELD® HARDCOVER



#### PREMIUM SPA SHELL FINISHES



STERLING SILVER



TUSCAN SUN





STORM CLOUDS

MIDNIGHT CANYON

## PREMIUM OPTIONAL FEATURES







SOUND SYSTEM

### PREMIUM CABINET COLORS







COBBLESTONE

MILLSTONE

**GRAY GRANITE**