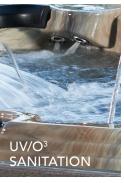

| PREMIUM™ SERIES                                                                                      | MADRID                                          | VIENNA                                          |
|------------------------------------------------------------------------------------------------------|-------------------------------------------------|-------------------------------------------------|
| Spa Body Dimensions WxLxH (inches)                                                                   | 91x91x36                                        | 91x91x36                                        |
| Dry Weight                                                                                           | 950 lbs.                                        | 950 lbs.                                        |
| Filled Weight                                                                                        | 4,294 lbs.                                      | 4,294 lbs.                                      |
| Seating                                                                                              | 5-6                                             | 6-7                                             |
| Jets                                                                                                 | 60 Jets                                         | 60 Jets                                         |
| Lounger Seat                                                                                         | 1                                               | N/A                                             |
| Cool-Down Seat                                                                                       | 1                                               | 1                                               |
| Entry Step                                                                                           | Yes                                             | Yes                                             |
| Water Capacity                                                                                       | Approx. 400 USG                                 | Approx. 400 USG                                 |
| High-Efficiency Pump 1                                                                               | 5BHP Single-Speed                               | 5BHP Single-Speed                               |
| High-Efficiency Pump 2                                                                               | 5BHP Single-Speed                               | 5BHP Single-Speed                               |
| Circulation Pump                                                                                     | Standard                                        | Standard                                        |
| Diverters                                                                                            | 2                                               | 2                                               |
| Stainless Steel True Heater                                                                          | 4kW                                             | 4kW                                             |
| Operating Voltage                                                                                    | 240V                                            | 240V                                            |
| STRONGTOUCH™ Full-Color Capacitive Touchscreen                                                       | Standard                                        | Standard                                        |
| Large, LED Molded Waterfall                                                                          | Standard                                        | Standard                                        |
| Double LED Water Feature                                                                             | Standard                                        | Standard                                        |
| Jumbo Foot Jet                                                                                       | 1                                               | 1                                               |
| Filtration, Telescopic Floating Weir                                                                 | 50 sq ft                                        | 50 sq ft                                        |
| EnergyLok Thermal Insulating System                                                                  | Standard                                        | Standard                                        |
| Foldaway Integrated Steps and Towel Holder                                                           | Standard                                        | Standard                                        |
| DURA-LAST® Resin Dual-Walled Cabinet  • Millstone  • Gray Granite  • Cobblestone                     | Standard                                        | Standard                                        |
| Strong-Bond Shell in 4 Color Options  • Sterling Silver  • Storm Clouds  • Midnight Canyon           | Standard                                        | Standard                                        |
| DURA-BASE® Foundation                                                                                | Standard                                        | Standard                                        |
| Interior LED Package                                                                                 | Underwater LED + LED Controls<br>+ Cabinet LEDs | Underwater LED + LED Controls<br>+ Cabinet LEDs |
| UV/Ozone Dual Sanitation System                                                                      | Standard                                        | Standard                                        |
| Matching Resin DURA-SHIELD® HardCover (Manual) with Integrated ULTRASTRONG $^{\intercal}$ Cover Lift | Standard                                        | Standard                                        |
| Sound System: Bluetooth-Ready, Subwoofer, 2 Shell Speakers <b>OPTION</b>                             | Optional                                        | Optional                                        |
| WIFI Module <b>OPTION</b>                                                                            | Optional                                        | Optional                                        |
|                                                                                                      |                                                 |                                                 |