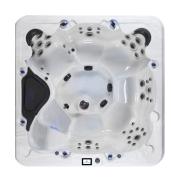

## PREMIUM SERIES BY STRONG SPAS

| PREMIUM™ SERIES                                                                                      | MADRID                                          | VIENNA                                          |
|------------------------------------------------------------------------------------------------------|-------------------------------------------------|-------------------------------------------------|
| Spa Body Dimensions WxLxH (inches)                                                                   | 91x91x36                                        | 91x91x36                                        |
| Dry Weight                                                                                           | 950 lbs.                                        | 950 lbs.                                        |
| Filled Weight                                                                                        | 4,294 lbs.                                      | 4,294 lbs.                                      |
| Seating                                                                                              | 5-6                                             | 6-7                                             |
| Jets                                                                                                 | 60 Jets                                         | 60 Jets                                         |
| Lounger Seat                                                                                         | 1                                               | N/A                                             |
| Cool-Down Seat                                                                                       | 1                                               | 1                                               |
| Entry Step                                                                                           | Yes                                             | Yes                                             |
| Water Capacity                                                                                       | Approx. 400 USG                                 | Approx. 400 USG                                 |
| High-Efficiency Pump 1                                                                               | 5BHP Single-Speed                               | 5BHP Single-Speed                               |
| High-Efficiency Pump 2                                                                               | 5BHP Single-Speed                               | 5BHP Single-Speed                               |
| Circulation Pump                                                                                     | Standard                                        | Standard                                        |
| Diverters                                                                                            | 2                                               | 2                                               |
| Stainless Steel True Heater                                                                          | 4kW                                             | 4kW                                             |
| Operating Voltage                                                                                    | 240V                                            | 240V                                            |
| STRONGTOUCH™ Full-Color Capacitive Touchscreen                                                       | Standard                                        | Standard                                        |
| Large, LED Molded Waterfall                                                                          | Standard                                        | Standard                                        |
| Double LED Water Feature                                                                             | Standard                                        | Standard                                        |
| Jumbo Foot Jet                                                                                       | 1                                               | 1                                               |
| Filtration, Telescopic Floating Weir                                                                 | 50 sq ft                                        | 50 sq ft                                        |
| EnergyLok Thermal Insulating System                                                                  | Standard                                        | Standard                                        |
| Foldaway Integrated Steps and Towel Holder                                                           | Standard                                        | Standard                                        |
| DURA-LAST® Resin Dual-Walled Cabinet  • Millstone  • Gray Granite  • Cobblestone                     | Standard                                        | Standard                                        |
| Strong-Bond Shell in 4 Color Options  • Sterling Silver  • Storm Clouds  • Midnight Canyon           | Standard                                        | Standard                                        |
| DURA-BASE® Foundation                                                                                | Standard                                        | Standard                                        |
| Interior LED Package                                                                                 | Underwater LED + LED Controls<br>+ Cabinet LEDs | Underwater LED + LED Controls<br>+ Cabinet LEDs |
| UV/Ozone Dual Sanitation System                                                                      | Standard                                        | Standard                                        |
| Matching Resin DURA-SHIELD® HardCover (Manual) with Integrated ULTRASTRONG $^{\intercal}$ Cover Lift | Standard                                        | Standard                                        |
| Sound System: Bluetooth-Ready, Subwoofer, 2 Shell Speakers <b>OPTION</b>                             | Optional                                        | Optional                                        |
| WIFI Module <b>OPTION</b>                                                                            | Optional                                        | Optional                                        |
|                                                                                                      |                                                 |                                                 |