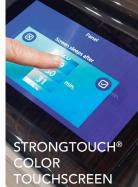

| PREMIUM™ SERIES                                                                                      | MADRID                                          | VIENNA                                          |
|------------------------------------------------------------------------------------------------------|-------------------------------------------------|-------------------------------------------------|
| Spa Body Dimensions WxLxH (inches)                                                                   | 91x91x36                                        | 91x91x36                                        |
| Dry Weight                                                                                           | 950 lbs.                                        | 950 lbs.                                        |
| Filled Weight                                                                                        | 4,294 lbs.                                      | 4,294 lbs.                                      |
| Seating                                                                                              | 5-6                                             | 6-7                                             |
| Jets                                                                                                 | 60 Jets                                         | 60 Jets                                         |
| Lounger Seat                                                                                         | 1                                               | N/A                                             |
| Cool-Down Seat                                                                                       | 1                                               | 1                                               |
| Entry Step                                                                                           | Yes                                             | Yes                                             |
| Water Capacity                                                                                       | Approx. 400 USG                                 | Approx. 400 USG                                 |
| High-Efficiency Pump 1                                                                               | 5BHP Single-Speed                               | 5BHP Single-Speed                               |
| High-Efficiency Pump 2                                                                               | 5BHP Single-Speed                               | 5BHP Single-Speed                               |
| Circulation Pump                                                                                     | Standard                                        | Standard                                        |
| Diverters                                                                                            | 2                                               | 2                                               |
| Stainless Steel True Heater                                                                          | 4kW                                             | 4kW                                             |
| Operating Voltage                                                                                    | 240V                                            | 240V                                            |
| STRONGTOUCH™ Full-Color Capacitive Touchscreen                                                       | Standard                                        | Standard                                        |
| Large, LED Molded Waterfall                                                                          | Standard                                        | Standard                                        |
| Double LED Water Feature                                                                             | Standard                                        | Standard                                        |
| Jumbo Foot Jet                                                                                       | 1                                               | 1                                               |
| Filtration, Telescopic Floating Weir                                                                 | 50 sq ft                                        | 50 sq ft                                        |
| EnergyLok Thermal Insulating System                                                                  | Standard                                        | Standard                                        |
| Foldaway Integrated Steps and Towel Holder                                                           | Standard                                        | Standard                                        |
| DURA-LAST® Resin Dual-Walled Cabinet  • Millstone  • Gray Granite  • Cobblestone                     | Standard                                        | Standard                                        |
| Strong-Bond Shell in 4 Color Options  • Sterling Silver  • Storm Clouds  • Midnight Canyon           | Standard                                        | Standard                                        |
| DURA-BASE® Foundation                                                                                | Standard                                        | Standard                                        |
| Interior LED Package                                                                                 | Underwater LED + LED Controls<br>+ Cabinet LEDs | Underwater LED + LED Controls<br>+ Cabinet LEDs |
| UV/Ozone Dual Sanitation System                                                                      | Standard                                        | Standard                                        |
| Matching Resin DURA-SHIELD® HardCover (Manual) with Integrated ULTRASTRONG $^{\intercal}$ Cover Lift | Standard                                        | Standard                                        |
| Sound System: Bluetooth-Ready, Subwoofer, 2 Shell Speakers <b>OPTION</b>                             | Optional                                        | Optional                                        |
| WIFI Module <b>OPTION</b>                                                                            | Optional                                        | Optional                                        |
|                                                                                                      |                                                 |                                                 |