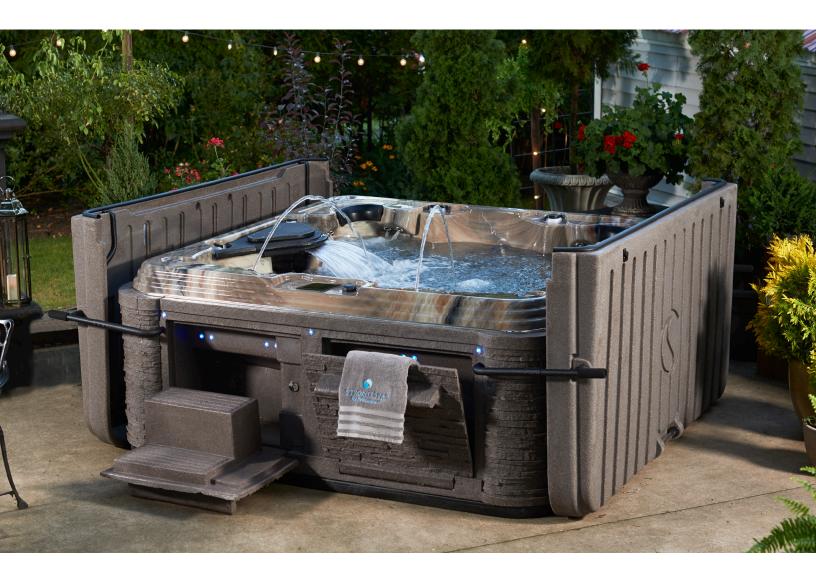

## PREMIUM SPAS BY STRONG SPAS

The innovation that put Strong Spas on the map. Engineered for strength and thermal efficiency, the Premium line features our patented dual-walled resin DURA-LAST® Cabinet, patented DURA-SHIELD® HardCover and ingenious, integrated foldaway step & towel holder feature. Simply legendary!