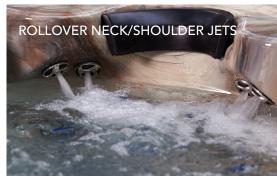

| PREMIUM™ SERIES                                                                                      | MADRID                                          | VIENNA                                          |
|------------------------------------------------------------------------------------------------------|-------------------------------------------------|-------------------------------------------------|
| Spa Body Dimensions WxLxH (inches)                                                                   | 91x91x36                                        | 91x91x36                                        |
| Dry Weight                                                                                           | 950 lbs.                                        | 950 lbs.                                        |
| Filled Weight                                                                                        | 4,294 lbs.                                      | 4,294 lbs.                                      |
| Seating                                                                                              | 5-6                                             | 6-7                                             |
| Jets                                                                                                 | 60 Jets                                         | 60 Jets                                         |
| Lounger Seat                                                                                         | 1                                               | N/A                                             |
| Cool-Down Seat                                                                                       | 1                                               | 1                                               |
| Entry Step                                                                                           | Yes                                             | Yes                                             |
| Water Capacity                                                                                       | Approx. 400 USG                                 | Approx. 400 USG                                 |
| High-Efficiency Pump 1                                                                               | 5BHP Single-Speed                               | 5BHP Single-Speed                               |
| High-Efficiency Pump 2                                                                               | 5BHP Single-Speed                               | 5BHP Single-Speed                               |
| Circulation Pump                                                                                     | Standard                                        | Standard                                        |
| Diverters                                                                                            | 2                                               | 2                                               |
| Stainless Steel True Heater                                                                          | 4kW                                             | 4kW                                             |
| Operating Voltage                                                                                    | 240V                                            | 240V                                            |
| STRONGTOUCH™ Full-Color Capacitive Touchscreen                                                       | Standard                                        | Standard                                        |
| Large, LED Molded Waterfall                                                                          | Standard                                        | Standard                                        |
| Double LED Water Feature                                                                             | Standard                                        | Standard                                        |
| Jumbo Foot Jet                                                                                       | 1                                               | 1                                               |
| Filtration, Telescopic Floating Weir                                                                 | 50 sq ft                                        | 50 sq ft                                        |
| EnergyLok Thermal Insulating System                                                                  | Standard                                        | Standard                                        |
| Foldaway Integrated Steps and Towel Holder                                                           | Standard                                        | Standard                                        |
| DURA-LAST® Resin Dual-Walled Cabinet  • Millstone  • Gray Granite  • Cobblestone                     | Standard                                        | Standard                                        |
| Strong-Bond Shell in 4 Color Options  • Sterling Silver  • Storm Clouds  • Midnight Canyon           | Standard                                        | Standard                                        |
| DURA-BASE® Foundation                                                                                | Standard                                        | Standard                                        |
| Interior LED Package                                                                                 | Underwater LED + LED Controls<br>+ Cabinet LEDs | Underwater LED + LED Controls<br>+ Cabinet LEDs |
| UV/Ozone Dual Sanitation System                                                                      | Standard                                        | Standard                                        |
| Matching Resin DURA-SHIELD® HardCover (Manual) with Integrated ULTRASTRONG $^{\intercal}$ Cover Lift | Standard                                        | Standard                                        |
| Sound System: Bluetooth-Ready, Subwoofer, 2 Shell Speakers <b>OPTION</b>                             | Optional                                        | Optional                                        |
| WIFI Module <b>OPTION</b>                                                                            | Optional                                        | Optional                                        |
|                                                                                                      |                                                 |                                                 |